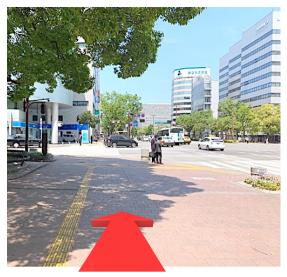

|                           |                                                   |             | $\Delta_h$ | Hakata Station.      |                                 | ★印は快速<br>for Rapid bus.                                |      |                                                          | は大相<br>hashi                        |                                                       | b<br>s bo               | und    | No                  |          |                             |

#### How to go to the HOUSE The way from Hakata Bus terminal



### Right direction

4

5

6





#### **Turn left**

#### Go straight and Turn right





#### Go straight

#### Turn right

8

9







I





#### Go straight





#### Go straight

#### Go straight

13

14

15







18

#### Go straight





#### Go straight





2



#### Go straight

#### Go straight







#### Go straight

22





#### Go straight

#### Go straight

25







30

#### Go straight





#### Turn left





#### **Turn right**

#### Go straight

33









35

36

#### ホテル東興 Hotel Tohko





#### Go straight

#### Receptionist





#### Go straight





I will message the number after the passport is presented.



#### How to go to the House The way from Subway Gion Station



#### **Turn left**

2

3





### Exit 6 Go straight

#### Elevator B1F→1F





#### Go straight

5

6







#### How To Use Remote Control



#### How To Use Remote Control

#### For air-conditioner



### About A Breaker



When all electricity goes down, please push switch  $\uparrow$  upward. You can find this breaker in the e