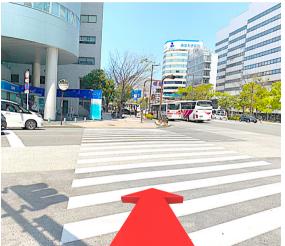

|                           |                                                   |             | $\Delta_h$ | Hakata Station.      |                                 | ★印は快速<br>for Rapid bus.                                |      |                                                          | は大相<br>hashi                        |                                                       | b<br>s bo               | und    | No                  |          |                             |

#### How to go to the HOUSE The way from Hakata Bus terminal



### Right direction

4

5

6





#### **Turn left**

#### Go straight and Turn right





#### Go straight

#### Turn right

8

9







I





#### Go straight





#### Go straight

#### Go straight

13

14

15







18

#### Go straight





#### Go straight





2



#### Go straight

#### Go straight







#### Go straight

22





#### Go straight

#### Go straight

25







30

#### Go straight





#### Turn left





#### **Turn right**

#### Go straight

33









35

36

#### ホテル東興 Hotel Tohko





#### Go straight

#### Receptionist





#### Go straight





I will message the number after the passport is presented.



#### How to go to the House The way from Subway Gion Station



#### **Turn left**

2

3





### Exit 6 Go straight

#### Elevator B1F→1F





#### Go straight

5

6







#### How To Use Remote Control



#### How To Use Remote Control

#### For air-conditioner



### About A Breaker



When all electricity goes down, please push switch  $\uparrow$  upward. You can find this breaker in the ent