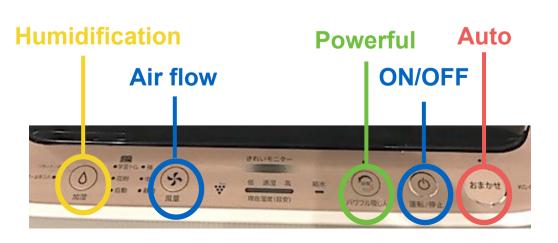

ホテル東興 Hotel Tohko





#### Go straight

#### Receptionist





#### Go straight





I will message the number after the passport is presented.



#### How to go to the House The way from Subway Gion Station



#### **Turn left**

2

3





### Exit 6 Go straight

#### Elevator B1F→1F





#### Go straight

5

6







#### How To Use Remote Control



#### How To Use Remote Control

#### For air-conditioner



### About A Breaker



When all electricity goes down, please push switch  $\uparrow$  upward. You can find this breaker in the entrance.

#### How To Use IH heater



#### How to use the safety deposit box

[Close the key]

- 1.Press the 4 digit number
- 2. Close the door and press the "Lock" button
- [Open the key]
- 1.Press the 4 digit number



#### How to use an air purifier



# House rules



Please throw only toilet paper into the toilet.

Please do not flush to other than toilet paper.



Please do not throw oil into drain.

Please absorb the oil with paper and throw it away.



Please clean it when clogged drain.

There is a possibility that water does not flow when used with clogging.



## Please leave garbage in the room. 쓰레기는 방 안에 두십시오. 请把垃圾留在房间里。 請把垃圾留在房間裡。



Please do not take out<br/>garbage outside.쓰레기는 방 밖으로 가져 가지 마십시오.不要把垃圾带到房间外面。不要把垃圾帶到房間外面。

## Hakata station







## Thank you for your corporation.

Please have a great time in Fukuoka.