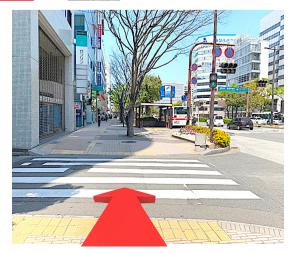

#### How to go to the HOUSE The way from Hakata Bus terminal

#### Go straight

2