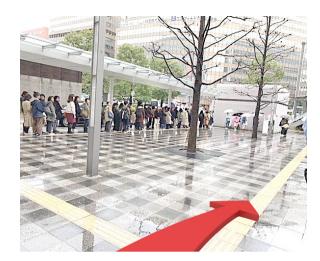

|                         |        | -                   |          |                             |
| 備<br>考<br>Note                                                          |                           |                                                   |             | $\Delta_h$ | Hakata Station.      |                                 | ★印は快速<br>for Rapid bus.                                |      |                                                          | は大相<br>hashi                        |                                                       | b<br>s bo               | und    | No                  |          |                             |

#### How to go to the HOUSE The way from Hakata Bus terminal



### Right direction

4

5

6





#### **Turn left**

#### Go straight and Turn right





#### Go straight

#### Turn right

8

9







I





#### Go straight





#### Go straight

#### Go straight

13

14

15







18

#### Go straight





#### Go straight





2



#### Go straight

#### Go straight







#### Go straight

22





#### Go straight

#### Go straight

25







30

#### Go straight





#### Turn left





#### **Turn right**

#### Go straight

33









35

36

#### ホテル東興 Hotel Tohko





#### Go straight

#### Receptionist





#### Go straight





I will message the number after the passport is presented.



#### How to go to the House The way from Subway Gion Station



#### **Turn left**

2

3





### Exit 6 Go straight

#### Elevator B1F→1F





#### Go straight

5

6







#### How T