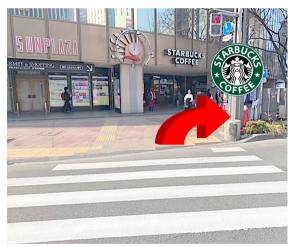

|          |                             |
| 備<br>考<br>Note                                                          |                           |                                                   |             | $\Delta_h$ | Hakata Station.      |                                 | ★印は快速<br>for Rapid bus.                                |      |                                                          | は大相<br>hashi                        |                                                       | b<br>s bo               | und    | No                  |          |                             |

#### How to go to the HOUSE The way from Hakata Bus terminal



### Right direction

4

5

6





#### **Turn left**

#### Go straight and Turn right





#### Go straight

#### Turn right

8

9







I





#### Go straight





#### Go straight

#### Go straight

13

14

15







18

#### Go straight





#### Go straight





2



#### Go straight

#### Go straight







#### Go straight

22





#### Go straight

#### Go straight

25







30

#### Go straight





#### Turn left





#### **Turn right**

#### Go straight

33









35

36

#### ホテル東興 Hotel Tohko





#### Go straight

#### Receptionist





#### Go straight





I will message the number after the passport is presented.



#### How to go to the House The way from Subway Gion Station



#### **Turn left**

2

3





### Exit 6 Go straight

#### Elevator B1F→1F





#### Go straight

5

6







#### How To Use Remote Control



#### How To Use Remote Control

#### For air-conditioner



### About A Breake