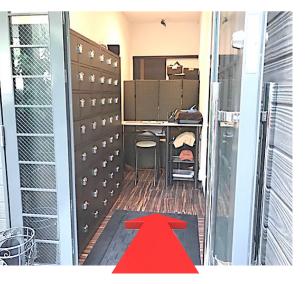

|                                                       | b<br>s bo               | und    | No                  |          |                             |

#### How to go to the HOUSE The way from Hakata Bus terminal



### Right direction

4

5

6





#### **Turn left**

#### Go straight and Turn right





#### Go straight

#### Turn right

8

9







I





#### Go straight





#### Go straight

#### Go straight

13

14

15







18

#### Go straight





#### Go straight





2



#### Go straight

#### Go straight







#### Go straight

22





#### Go straight

#### Go straight

25







30

#### Go straight





#### Turn left





#### **Turn right**

#### Go straight

33









35

36

#### ホテル東興 Hotel Tohko





#### Go straight

#### Receptionist





#### Go straight





I will message the number after the passport is presented.



#### How to go to the House The way from Subway Gion Station



#### **Turn left**

2

3





### Exit 6 Go straight

#### Elevator B1F→1F





#### Go straight

5

6







#### How To Use Remote Control



#### How To Use Remote Control

#### For air-conditioner



### About A Breaker



When all electricity goes down, please push switch  $\uparrow$  upward. You can find this breaker in the entrance.

#### How To Use IH heater



#### How to use the safety deposit box

[Close the key]

- 1.Press the 4 digit number
- 2. Close the door and press the "Lock" button
- [Open the key]
- 1.Press the 4 digit number



#### How to use an air purifier



# House rules



Please throw only toilet paper into the t