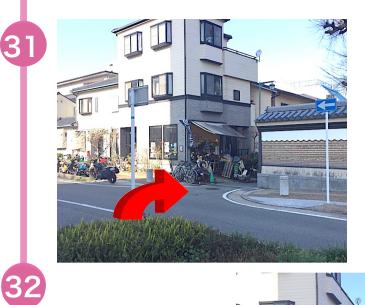

Rapid bus.                                |      |                                                          | は大相<br>hashi                        |                                                       | b<br>s bo               | und    | No                  |          |                             |

#### How to go to the HOUSE The way from Hakata Bus terminal



### Right direction

4

5

6





#### **Turn left**

#### Go straight and Turn right





#### Go straight

#### Turn right

8

9







I





#### Go straight





#### Go straight

#### Go straight

13

14

15







18

#### Go straight





#### Go straight





2



#### Go straight

#### Go straight







#### Go straight

22





#### Go straight

#### Go straight

25







30

#### Go straight





#### Turn left





#### **Turn right**

#### Go straight

33









35

36

#### ホテル東興 Hotel Tohko





#### Go straight

#### Receptionist





#### Go straight





I will message the number after the passport is presented.



#### How to go to the House The way from Subway Gion Station



#### **Turn left**

2

3





### Exit 6 Go straight

#### Elevator B1F→1F





#### Go straight

5

6







#### How To Use Remote Control



#### How To Use Remote Control

#### For air-conditioner



### About A Breaker



When all electricity goes down, please push switch  $\uparrow$  upward. You can find this breaker in the entrance.

#### How To Use IH heater



#### How to use the safety deposit box

[Close the key]

- 1.Press the 4 digit number
- 2. Close the door and press the "Lock" button
- [Open the key]