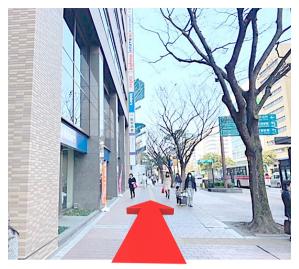

|
| 備<br>考<br>Note                                                          |                           |                                                   |             | $\Delta_h$ | Hakata Station.      |                                 | ★印は快速<br>for Rapid bus.                                |      |                                                          | は大相<br>hashi                        |                                                       | b<br>s bo               | und    | No                  |          |                             |

#### How to go to the HOUSE The way from Hakata Bus terminal



### Right direction

4

5

6





#### **Turn left**

#### Go straight and Turn right





#### Go straight

#### Turn right

8

9







I





#### Go straight





#### Go straight

#### Go straight

13

14

15







18

#### Go straight





#### Go straight





2



#### Go straight

#### Go straight







#### Go straight

22





#### Go straight

#### Go straight

25







30

#### Go straight





#### Turn left





#### **Turn right**

#### Go straight

33









35

36

#### ホテル東興 Hotel Tohko





#### Go straight

#### Receptionist





#### Go straight





I will message the number after the passport is presented.



#### How to go to the House The way from Subway Gion Station



#### **Turn left**

2

3





### Exit 6 Go straight

#### Elevator B1F→1F





#### Go straight

5

6







#### How To Use Remote Control



#### How To Use Remote Control

#### For air-conditioner



### About A Breaker



When all electricity goes do