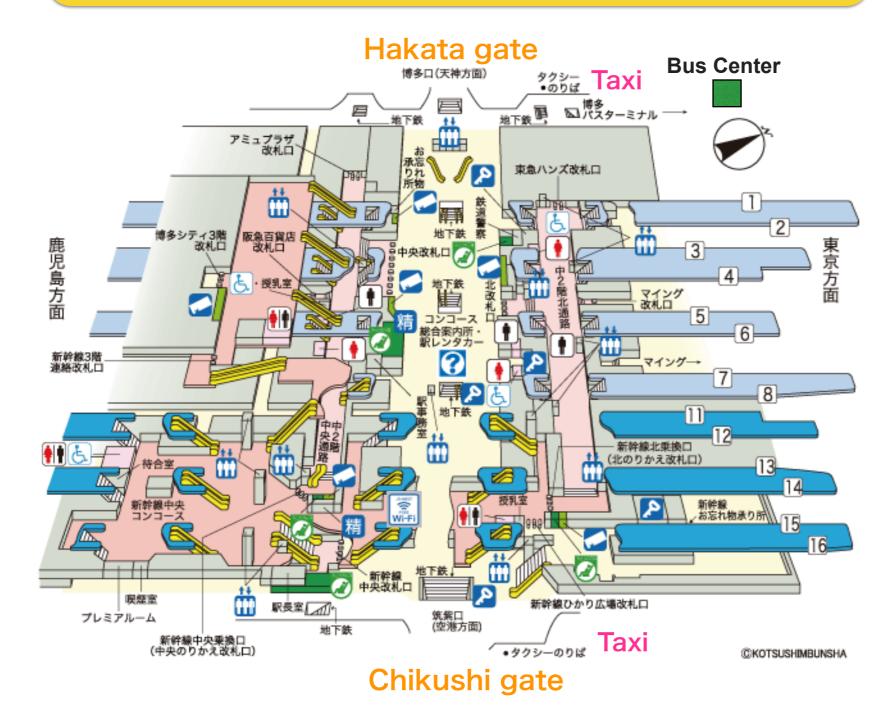

#### How to go to the hakata station The way from Fukuoka International Airport

15 minutes by bus.

#### - Time table -

| 平日·土曜·日祝<br>Weekdays/Saturdays/<br>Sundays & Holidays<br>평일·토요일·일요일·공휴일 |                           | 平日<br>Weekdays<br>평일 Sundays & Holid<br>도요일·일요일·공 |             |            | 平日<br>Weekdays<br>평일 |                                 | 上曜·日祝<br>Saturdays/<br>Sundays & Holiday<br>토요일·일요일·공휴 | ys.  | Weekday                                                  | ·曜日<br>s/Saturda<br>6 Houday<br>일요일 | rs/<br>s                                              | <b>平</b><br>leeka<br>평일 | lays S | 上開<br>aturda<br>言요을 | ys Su    | 日<br>ndays<br>plidays<br>휴일 |
|-------------------------------------------------------------------------|---------------------------|---------------------------------------------------|-------------|------------|----------------------|---------------------------------|--------------------------------------------------------|------|----------------------------------------------------------|-------------------------------------|-------------------------------------------------------|-------------------------|--------|---------------------|----------|-----------------------------|
| 5先<br>Desti-<br>ation<br>왕선지<br>우로카와<br>온천                              | 別府<br>Beppu<br>벳平         | 太宰府<br>Dazaifu<br>다자이후                            |             |            | Ha<br>N              | 直行<br>I Sta.<br>top<br>I 역<br>방 | Sta.<br>pp                                             |      | <b>博多駅</b><br>天神<br>Hakata Sta.<br>Tenjin<br>하카타 역<br>텐진 |                                     | 大橋駅<br>那珂川<br>Ohashi Sta.<br>Nakagawa<br>오하시역<br>나카가와 |                         |        |                     |          |                             |
| 経由<br>Via<br>경유                                                         | ノンストップ<br>Non-stop<br>と一名 |                                                   |             |            |                      |                                 |                                                        |      |                                                          | -                                   | $\top$                                                |                         |        | T                   | -        | 紀レ                          |
| 6                                                                       |                           |                                                   |             |            |                      |                                 |                                                        | - 17 |                                                          | -                                   | +                                                     | +                       |        | -                   | _        | 경<br>6                      |
| 7                                                                       |                           |                                                   |             |            |                      |                                 |                                                        | -    | 30                                                       |                                     | 40                                                    | +                       | 10     | 40                  |          | 7                           |
| 8                                                                       |                           | 25 45                                             | 25 45       |            |                      | 35                              |                                                        | -    | 30 45                                                    |                                     | 10 3                                                  |                         | 0 35 5 |                     | -        | -                           |
| 9 56                                                                    | 12                        | 05 25 40 55                                       |             | T          | 15 35 45 50          |                                 | 5 20 35 45 55                                          | _    | 00 30                                                    |                                     | 28 5                                                  |                         | 8 58   |                     |          | 9                           |
| 10 51                                                                   | 12                        | 10 25 40 55                                       | 04 15 27 39 |            | 12 35 45 50          | and the second second           | 5 35 45 50                                             |      | 0 30                                                     |                                     | <u>28 :</u><br>28 5                                   |                         | 8 58   |                     |          | 10                          |
| 11                                                                      | 12                        | 10 25 45                                          | 03 15 27 39 |            | 12 20 35 45 50       | COLUMN DATE: NO.                | 2 14 25 37 45 49                                       | -    | 0 30                                                     |                                     | 28 5                                                  |                         | 3 58   |                     |          | 11                          |
| 12                                                                      | 12                        | 05 25 55                                          | 03 15 27 39 |            | 05 15 20 35 45 55    |                                 | 3 15 25 37 45 49                                       |      | 0 30                                                     |                                     | 28 5<br>28 5                                          |                         | 58     |                     |          | 12                          |
| 13 23                                                                   | 12                        | 25 55                                             | 03 15 30 45 |            | 15 15 35 45          |                                 | 3 15 25 37 45 49                                       |      | 0 30                                                     |                                     | 8 58                                                  |                         | 58     |                     |          | 3                           |
| 14 23                                                                   | 12                        | 25 55                                             | 00 15 30 45 | T          | 05 15 35 45          | MOTO CONTRACT                   | 15 25 40 45 55                                         |      | 0 30                                                     | _                                   | 8 58                                                  |                         | 58 2   |                     | <u> </u> | _                           |
| 15                                                                      | 12                        | 15 35 55                                          | 00 15 30 45 | T          | 05 15 35 45          | Provide Street of the           | 25 40 45 55                                            |      | 0 30 58                                                  |                                     | 8 58                                                  |                         | 58 2   |                     | _        | _                           |
| 16                                                                      | 12                        | 15                                                | 00 15 30 45 |            | 05 15 25 45 45       |                                 | 25 40 45 55                                            | 30   |                                                          |                                     | 3 58                                                  |                         | 58 2   |                     |          | _                           |
| 17                                                                      | 12                        |                                                   | 05 25 45    |            | 05 15 25 45 45       |                                 | 25 40 45 55                                            |      | 30                                                       |                                     | 58                                                    |                         | 8 28   |                     |          |                             |
| 18                                                                      | 12                        |                                                   | 05          |            | 15 30                | 15 15                           | 30                                                     | 00   | 45                                                       | -                                   | 58                                                    | 85                      | 8 28   | 58                  | 18       |                             |
| 19                                                                      | 12                        |                                                   |             |            |                      | 20                              |                                                        | Ô    | 40                                                       | 28                                  | 58                                                    | 3 58                    | 8 28   | 58                  | 19       |                             |
| 20                                                                      | 12 57                     | -                                                 |             | -          |                      | 00                              |                                                        | 20   | 40                                                       | 28                                  | 2                                                     |                         | 28     | _                   | 20       |                             |
| 21                                                                      | 42                        | -                                                 |             | H          | 00                   | 00                              |                                                        | 40   |                                                          |                                     | 1                                                     | _                       |        |                     | 21       | 1                           |
| 23                                                                      | -                         |                                                   |             | H          |                      |                                 |                                                        |      |                                                          |                                     |                                                       | -                       | -      |                     | 22<br>23 | 1                           |
|                                                                         | _                         |                                                   |             |            | 口は博多駅止め              |                                 | ★印は快速                                                  | _    |                                                          | +++                                 |                                                       |                         |        | -                   |          |                             |
| 備<br>考<br>Note                                                          |                           |                                                   |             | $\Delta_h$ | Hakata Station.      |                                 | ★印は快速<br>for Rapid bus.                                |      |                                                          | は大相<br>hashi                        |                                                       | b<br>s bo               | und    | No                  |          |                             |

#### How to go to the HOUSE The way from Hakata Bus terminal

## Hakata station