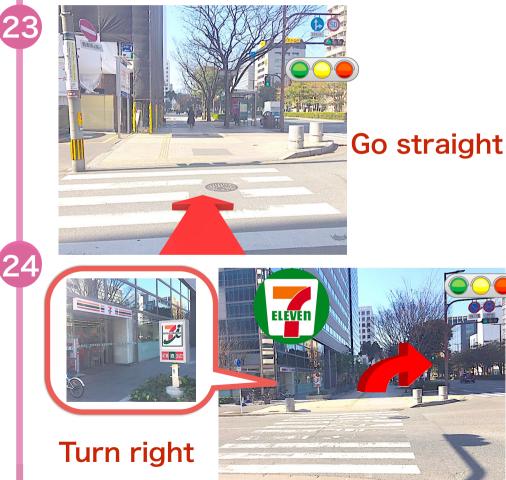

| $\Delta_h$ | Hakata Station.      |                                 | ★印は快速<br>for Rapid bus.                                |      |                                                          | は大相<br>hashi                        |                                                       | b<br>s bo               | und    | No                  |          |                             |

#### How to go to the HOUSE The way from Hakata Bus terminal



### Right direction

4

5

6





#### **Turn left**

#### Go straight and Turn right





#### Go straight

#### Turn right

8

9







I





#### Go straight





#### Go straight

#### Go straight

13

14

15







18

#### Go straight





#### Go straight





2



#### Go straight

#### Go straight







#### Go straight

22





#### Go straight

#### Go straight

25







30

#### Go straight





#### Turn left





#### **Turn right**

#### Go straight

33









35

36

#### ホテル東興 Hotel Tohko





#### Go straight

#### Receptionist





#### Go straight





I will message the number after the passport is presented.



#### How to go to the House The way from Subway Gion Station



#### **Turn left**

2

3





### Exit 6 Go straight

#### Elevator B1F→1F





#### Go straight

5

6







#### How To Use Remote Control



#### How To Use Remote Control

#### For air-conditioner



### About A Breaker



When all electricity goes down, please push switch  $\uparrow$  upward. You can find this breaker in the entrance.

#### How To Use IH heater



#### How to use the safety deposit box

[Close the key]