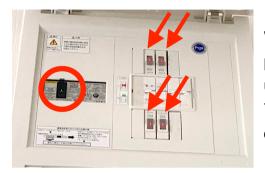

### About A Breaker

When all electricity goes down, please push switch  $\uparrow$  upward. You can find this breaker in the entrance.