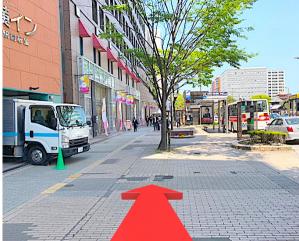

|                                                   |             | $\Delta_h$ | Hakata Station.      |                                 | ★印は快速<br>for Rapid bus.                                |      |                                                          | は大相<br>hashi                        |                                                       | b<br>s bo               | und    | No                  |          |                             |

#### How to go to the HOUSE The way from Hakata Bus terminal



### Right direction

4

5

6





#### **Turn left**

#### Go straight and Turn right





#### Go straight

#### Turn right

8

9







I





#### Go straight





#### Go straight

#### Go straight

13

14

15







18

#### Go straight





#### Go straight





2



#### Go straight

#### Go straight







#### Go straight

22





#### Go straight

#### Go straight

25







30

#### Go straight





#### Turn left





#### **Turn right**

#### Go straight

33









35

36

#### ホテル東興 Hotel Tohko





#### Go straight

#### Receptionist





#### Go straight





I will message the number after the passport is presented.



#### How to go to the House The way from Subway Gion Station



#### **Turn left**

2

3





### Exit 6 Go straight

#### Elevator B1F→1F





#### Go straight

5

6







#### How To Use Remote Control



#### How To Use Remote Control

#### For air-conditioner



### About A Breaker



When all electricity goes down, please push switch  $\uparrow$  upward. You can find this breaker in the entrance.

#### How To Use IH