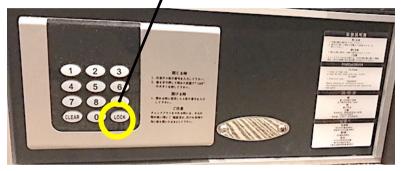

#### How to use the safety deposit box

[Close the key]

- 1.Press the 4 digit number
- 2. Close the door and press the "Lock" button
- [Open the key]
- 1.Press the 4 digit number