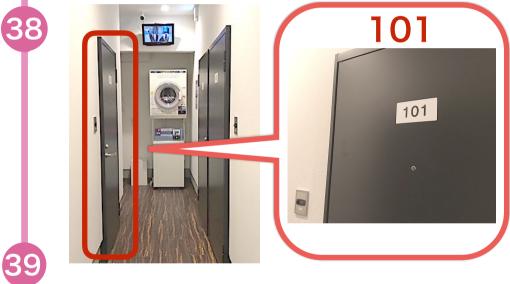

| b<br>s bo               | und    | No                  |          |                             |

#### How to go to the HOUSE The way from Hakata Bus terminal



### Right direction

4

5

6





#### **Turn left**

#### Go straight and Turn right





#### Go straight

#### Turn right

8

9







I





#### Go straight





#### Go straight

#### Go straight

13

14

15







18

#### Go straight





#### Go straight





2



#### Go straight

#### Go straight







#### Go straight

22





#### Go straight

#### Go straight

25







30

#### Go straight





#### Turn left





#### **Turn right**

#### Go straight

33









35

36

#### ホテル東興 Hotel Tohko





#### Go straight

#### Receptionist





#### Go straight





I will message the number after the passport is presented.



#### How to go to the House The way from Subway Gion Station



#### **Turn left**

2

3





### Exit 6 Go straight

#### Elevator B1F→1F





#### Go straight

5

6







#### How To Use Remote Control



#### How To Use Remote Control

#### For air-conditioner



### About A Breaker



When all electricity goes down, please push switch  $\uparrow$  upward. You can find this breaker in the entrance.

#### How To Use IH heater



#### How to use the safety deposit box

[Close the key]

- 1.Press the 4 digit number
- 2. Close the door and press the "Lock" button
- [Open the key]
- 1.Press the 4 digit number



#### How to use an air purifier



# House rules



Please throw only toilet paper into the toilet.

Please do not