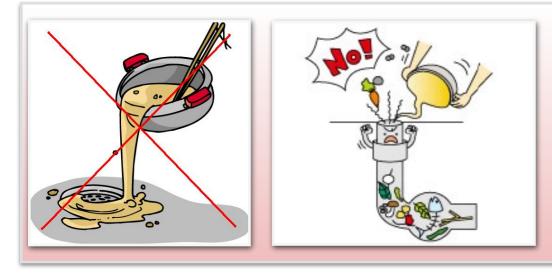

# House rules

Please throw only toilet paper into the toilet.

Please do not flush to other than toilet paper.

Please do not throw oil into drain.

Please absorb the oil with paper and throw it away.

Please clean it when clogged drain.