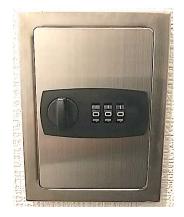

#### How to use the safety deposit box

[Close the key]

- 1.Press the 4 digit number
- 2. Close the door and press the "Lock" button
- [Open the key]
- 1.Press the 4 digit number