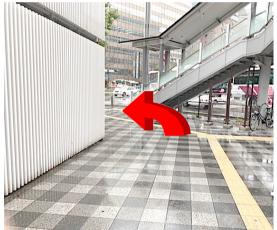

|                         |        | -                   |          |                             |
| 備<br>考<br>Note                                                          |                           |                                                   |             | $\Delta_h$ | Hakata Station.      |                                 | ★印は快速<br>for Rapid bus.                                |      |                                                          | は大相<br>hashi                        |                                                       | b<br>s bo               | und    | No                  |          |                             |

#### How to go to the HOUSE The way from Hakata Bus terminal



### Right direction

4

5

6





#### **Turn left**

#### Go straight and Turn right





#### Go straight

#### Turn right

8

9







I





#### Go straight





#### Go straight

#### Go straight

13

14

15







18

#### Go straight





#### Go straight





2



#### Go straight

#### Go straight







#### Go straight

22





#### Go straight

#### Go straight

25







30

#### Go straight





#### Turn left





#### **Turn right**

#### Go straight

33









35

36

#### ホテル東興 Hotel Tohko





#### Go straight

#### Receptionist





#### Go straight





I will message the number after the passport is presented.



#### How to go to the House The way from Subway Gion Station



#### **Turn left**

2

3





### Exit 6 Go straight

#### Elevator B1F→1F





#### Go straight

5

6







#### How To