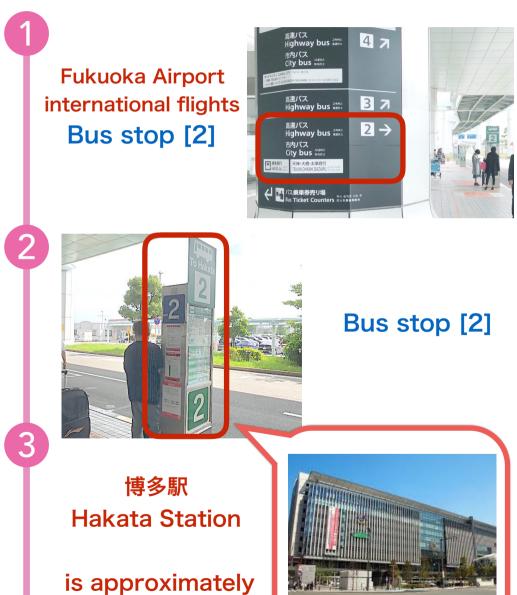

#### How to go to the hakata station The way from Fukuoka International Airport

15 minutes by bus.

## Hakata station