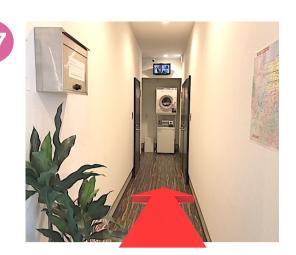

|                                                       | b<br>s bo               | und    | No                  |          |                             |

#### How to go to the HOUSE The way from Hakata Bus terminal



### Right direction

4

5

6





#### **Turn left**

#### Go straight and Turn right





#### Go straight

#### Turn right

8

9







I





#### Go straight





#### Go straight

#### Go straight

13

14

15







18

#### Go straight





#### Go straight





2



#### Go straight

#### Go straight







#### Go straight

22





#### Go straight

#### Go straight

25







30

#### Go straight





#### Turn left





#### **Turn right**

#### Go straight

33









35

36

#### ホテル東興 Hotel Tohko





#### Go straight

#### Receptionist





#### Go straight





I will message the number after the passport is presented.



#### How to go to the House The way from Subway Gion Station



#### **Turn left**

2

3





### Exit 6 Go straight

#### Elevator B1F→1F





#### Go straight

5

6







#### How To Use Remote Control



#### How To Use Remote Control

#### For air-conditioner



### About A Breaker



When all electricity goes down, please push switch  $\uparrow$  upward. You can find this breaker in the entrance.

#### How To Use IH heater



#### How to use the safety deposit box

[Close the key]

- 1.Press the 4 digit number
- 2. Close the door and press the "Lock" button
- [Open the key]
- 1.Press the 4 digit number



#### How to use an air purifier



# House rules



Please throw only toilet paper into the toi