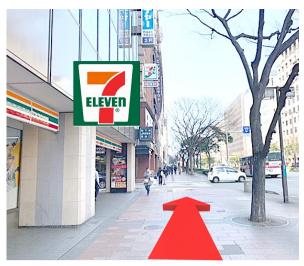

|                             |
| 備<br>考<br>Note                                                          |                           |                                                   |             | $\Delta_h$ | Hakata Station.      |                                 | ★印は快速<br>for Rapid bus.                                |      |                                                          | は大相<br>hashi                        |                                                       | b<br>s bo               | und    | No                  |          |                             |

#### How to go to the HOUSE The way from Hakata Bus terminal



### Right direction

4

5

6





#### **Turn left**

#### Go straight and Turn right





#### Go straight

#### Turn right

8

9







I





#### Go straight





#### Go straight

#### Go straight

13

14

15







18

#### Go straight





#### Go straight





2



#### Go straight

#### Go straight







#### Go straight

22





#### Go straight

#### Go straight

25







30

#### Go straight





#### Turn left





#### **Turn right**

#### Go straight

33









35

36

#### ホテル東興 Hotel Tohko





#### Go straight

#### Receptionist





#### Go straight





I will message the number after the passport is presented.



#### How to go to the House The way from Subway Gion Station



#### **Turn left**

2

3





### Exit 6 Go straight

#### Elevator B1F→1F





#### Go straight

5

6







#### How To Use Remote Control



#### How To Use Remote Control

#### For air-conditioner



### About A Breaker



When