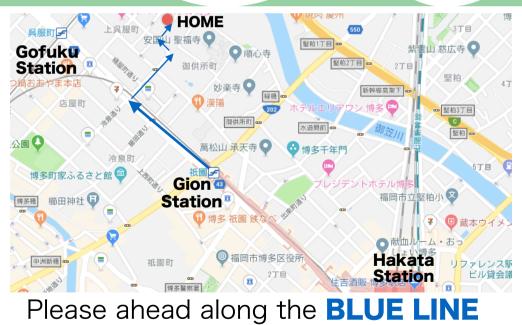

## Aderess

HotelToukou101 6-29,Kamigofukumachi, Hakata-ku, Fukuoka-shi,Fukuoka-ken, 812-0036, Japan

〒812-0036 福岡県福岡市博多区 上呉服町6-29 ホテル東興101号室

(This is the shortest route.)

You can see easier picture

to understand the way to get home in the next page.

#### How to go to the House The way from Subway Gion Station