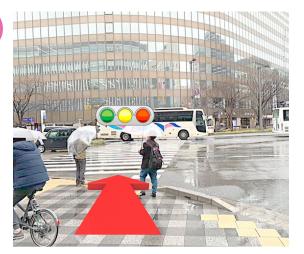

#### How to go to the hakata station The way from Fukuoka International Airport

15 minutes by bus.

#### How to go to the HOUSE The way from Hakata Bus terminal

### Right direction

4

5

6