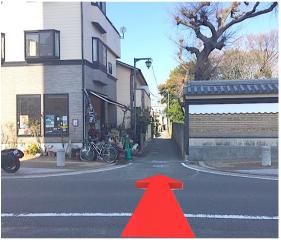

|                                                          | は大相<br>hashi                        |                                                       | b<br>s bo               | und    | No                  |          |                             |

#### How to go to the HOUSE The way from Hakata Bus terminal



### Right direction

4

5

6





#### **Turn left**

#### Go straight and Turn right





#### Go straight

#### Turn right

8

9







I





#### Go straight





#### Go straight

#### Go straight

13

14

15







18

#### Go straight





#### Go straight





2



#### Go straight

#### Go straight







#### Go straight

22





#### Go straight

#### Go straight

25







30

#### Go straight





#### Turn left





#### **Turn right**

#### Go straight

33









35

36

#### ホテル東興 Hotel Tohko





#### Go straight

#### Receptionist





#### Go straight





I will message the number after the passport is presented.



#### How to go to the House The way from Subway Gion Station



#### **Turn left**

2

3





### Exit 6 Go straight

#### Elevator B1F→1F





#### Go straight

5

6







#### How To Use Remote Control



#### How To Use Remote Control

#### For air-conditioner



### About A Breaker



When all electricity goes down, please push switch  $\uparrow$  upward. You can find this breaker in the entrance.

#### How To Use IH heater



#### How to use the safety deposit box

[Close the key]

- 1.Press the 4 digit number
- 2. Close the door and press the "Lock" button
- [Open the key]
- 1.Press the 4 digit number



#### How to