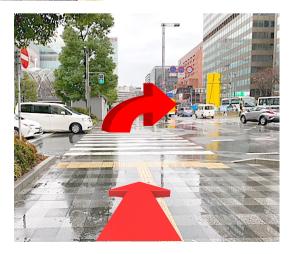

|        | -                   |          |                             |
| 備<br>考<br>Note                                                          |                           |                                                   |             | $\Delta_h$ | Hakata Station.      |                                 | ★印は快速<br>for Rapid bus.                                |      |                                                          | は大相<br>hashi                        |                                                       | b<br>s bo               | und    | No                  |          |                             |

#### How to go to the HOUSE The way from Hakata Bus terminal



### Right direction

4

5

6





#### **Turn left**

#### Go straight and Turn right





#### Go straight

#### Turn right

8

9







I





#### Go straight





#### Go straight

#### Go straight

13

14

15







18

#### Go straight





#### Go straight





2



#### Go straight

#### Go straight







#### Go straight

22





#### Go straight

#### Go straight

25







30

#### Go straight





#### Turn left





#### **Turn right**

#### Go straight

33









35

36

#### ホテル東興 Hotel Tohko





#### Go straight

#### Receptionist





#### Go straight





I will message the number after the passport is presented.



#### How to go to the House The way from Subway Gion Station



#### **Turn left**

2

3





### Exit 6 Go straight

#### Elevator B1F→1F





#### Go straight

5

6







#### How To Use Remote Control



#### How To Use Remote Control

#