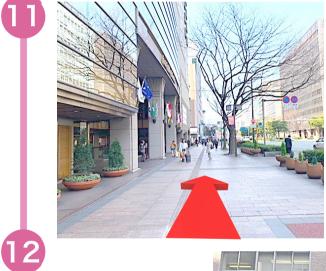

|                             |
| 備<br>考<br>Note                                                          |                           |                                                   |             | $\Delta_h$ | Hakata Station.      |                                 | ★印は快速<br>for Rapid bus.                                |      |                                                          | は大相<br>hashi                        |                                                       | b<br>s bo               | und    | No                  |          |                             |

#### How to go to the HOUSE The way from Hakata Bus terminal



### Right direction

4

5

6





#### **Turn left**

#### Go straight and Turn right





#### Go straight

#### Turn right

8

9







I





#### Go straight





#### Go straight

#### Go straight

13

14

15







18

#### Go straight





#### Go straight





2



#### Go straight

#### Go straight







#### Go straight

22





#### Go straight

#### Go straight

25







30

#### Go straight





#### Turn left





#### **Turn right**

#### Go straight

33









35

36

#### ホテル東興 Hotel Tohko





#### Go straight

#### Receptionist





#### Go straight





I will message the number after the passport is presented.



#### How to go to the House The way from Subway Gion Station



#### **Turn left**

2

3





### Exit 6 Go straight

#### Elevator B1F→1F





#### Go straight

5

6







#### How To Use Remote Control



#### How To Use Remote Control

#### For air-conditioner



### About A Breaker



When a