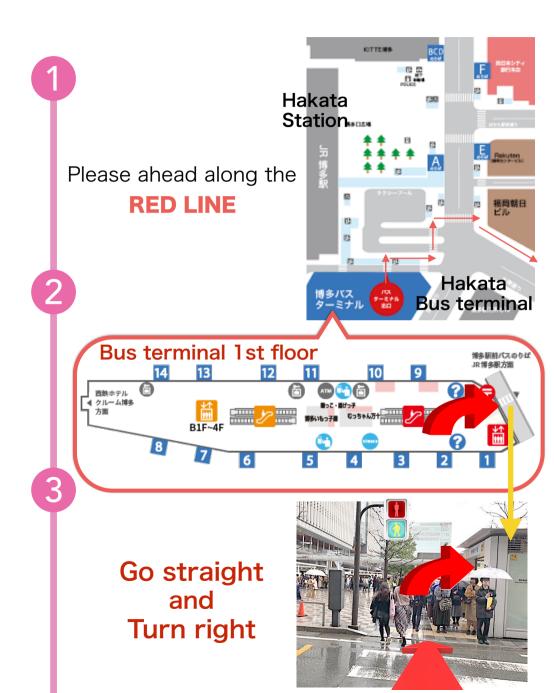

#### How to go to the HOUSE The way from Hakata Bus terminal

#### Go straight and Turn right