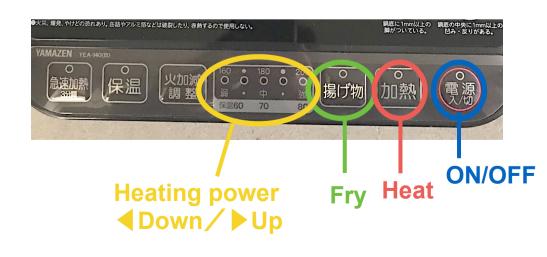

o straight

#### Go straight







#### Go straight

22





#### Go straight

#### Go straight

25







30

#### Go straight





#### Turn left





#### **Turn right**

#### Go straight

33









35

36

#### ホテル東興 Hotel Tohko





#### Go straight

#### Receptionist





#### Go straight





I will message the number after the passport is presented.



#### How to go to the House The way from Subway Gion Station



#### **Turn left**

2

3





### Exit 6 Go straight

#### Elevator B1F→1F





#### Go straight

5

6







#### How To Use Remote Control



#### How To Use Remote Control

#### For air-conditioner



### About A Breaker



When all electricity goes down, please push switch  $\uparrow$  upward. You can find this breaker in the entrance.

#### How To Use IH heater



#### How to use the safety deposit box

[Close the key]

- 1.Press the 4 digit number
- 2. Close the door and press the "Lock" button
- [Open the key]
- 1.Press the 4 digit number



#### How to use an air purifier



# House rules



Please throw only toilet paper into the toilet.

Please do not flush to other than toilet paper.



Please do not throw oil into drain.

Please absorb the oil with paper and throw it away.



Please clean it when clogged drain.

There is a possibility that water does not flow when used with clogging.



## Please leave garbage in the room. 쓰레기는 방 안에 두십시오. 请把垃圾留在房间里。 請把垃圾留在房間裡。



Please do not take out<br/>garbage outside.쓰레기는 방 밖으로 가져 가지 마십시오.不要把垃圾带到房间外面。不要把垃圾帶到房間外面。

## Hakata station







## Thank you for your corporation.

Please have a great time in