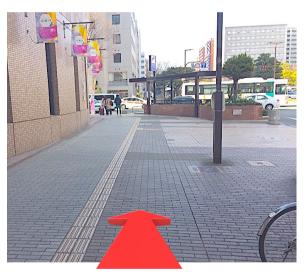

|             | $\Delta_h$ | Hakata Station.      |                                 | ★印は快速<br>for Rapid bus.                                |      |                                                          | は大相<br>hashi                        |                                                       | b<br>s bo               | und    | No                  |          |                             |

#### How to go to the HOUSE The way from Hakata Bus terminal



### Right direction

4

5

6





#### **Turn left**

#### Go straight and Turn right





#### Go straight

#### Turn right

8

9







I





#### Go straight





#### Go straight

#### Go straight

13

14

15







18

#### Go straight





#### Go straight





2



#### Go straight

#### Go straight







#### Go straight

22





#### Go straight

#### Go straight

25







30

#### Go straight





#### Turn left





#### **Turn right**

#### Go straight

33









35

36

#### ホテル東興 Hotel Tohko





#### Go straight

#### Receptionist





#### Go straight





I will message the number after the passport is presented.



#### How to go to the House The way from Subway Gion Station



#### **Turn left**

2

3





### Exit 6 Go straight

#### Elevator B1F→1F





#### Go straight

5

6







#### How To Use Remote Control



#### How To Use Remote Control

#### For air-conditioner



### About A Breaker



When all electricity goes down, please push switch  $\uparrow$  upward. You can find this breaker in the entrance.

#### How To Use IH heater



#### How to use the safety d