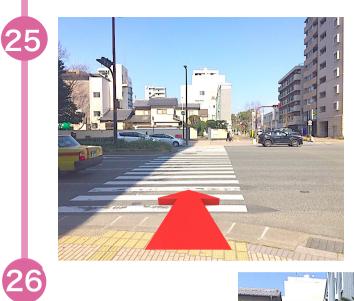

| $\Delta_h$ | Hakata Station.      |                                 | ★印は快速<br>for Rapid bus.                                |      |                                                          | は大相<br>hashi                        |                                                       | b<br>s bo               | und    | No                  |          |                             |

#### How to go to the HOUSE The way from Hakata Bus terminal



### Right direction

4

5

6





#### **Turn left**

#### Go straight and Turn right





#### Go straight

#### Turn right

8

9







I





#### Go straight





#### Go straight

#### Go straight

13

14

15







18

#### Go straight





#### Go straight





2



#### Go straight

#### Go straight







#### Go straight

22





#### Go straight

#### Go straight

25







30

#### Go straight





#### Turn left





#### **Turn right**

#### Go straight

33









35

36

#### ホテル東興 Hotel Tohko





#### Go straight

#### Receptionist





#### Go straight





I will message the number after the passport is presented.



#### How to go to the House The way from Subway Gion Station



#### **Turn left**

2

3





### Exit 6 Go straight

#### Elevator B1F→1F





#### Go straight

5

6







#### How To Use Remote Control



#### How To Use Remote Control

#### For air-conditioner



### About A Breaker



When all electricity goes down, please push switch  $\uparrow$  upward. You can find this breaker in the entrance.

#### How To Use IH heater



#### How to use the safety deposit box

[Close the key]

-