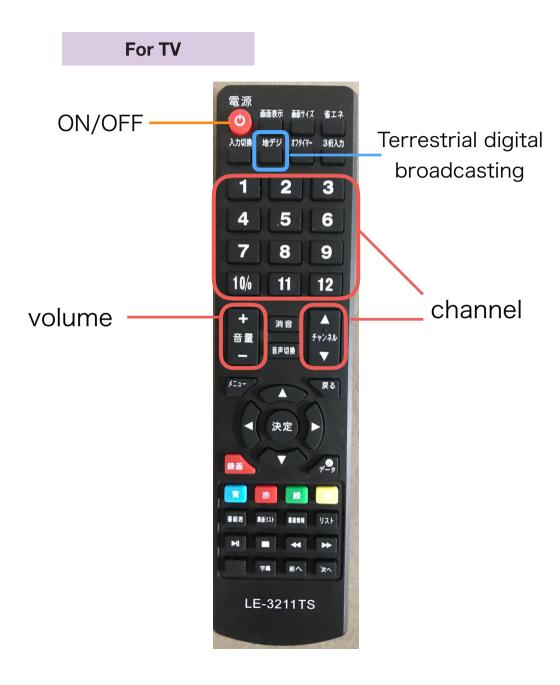

#### Go straight and Turn right





#### Go straight

#### Turn right

8

9







I





#### Go straight





#### Go straight

#### Go straight

13

14

15







18

#### Go straight





#### Go straight





2



#### Go straight

#### Go straight







#### Go straight

22





#### Go straight

#### Go straight

25







30

#### Go straight





#### Turn left





#### **Turn right**

#### Go straight

33









35

36

#### ホテル東興 Hotel Tohko





#### Go straight

#### Receptionist





#### Go straight





I will message the number after the passport is presented.



#### How to go to the House The way from Subway Gion Station



#### **Turn left**

2

3





### Exit 6 Go straight

#### Elevator B1F→1F





#### Go straight

5

6







#### How To Use Remote Control



#### How To Use Remote Control

#### For air-conditioner



### About A Breaker



When all electricity goes down, please push switch  $\uparrow$  upward. You can find this breaker in the entrance.

#### How To Use IH heater



#### How to use the safety deposit box

[Close the key]

- 1.Press the 4 digit number
- 2. Close the door and press the "Lock" button
- [Open the key]
- 1.Press the 4 digit number



#### How to use an air purifier



# House rules



Please throw only toilet paper into the toilet.

Please do not flush to other than toilet paper.



Please do not throw oil into drain.

Please absorb the oil with paper and throw it away.



Please clean it when clogged drain.

There is a possibility that water does not flow when used with clogging.



## Please leave garbage in the