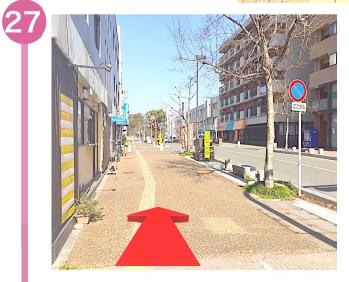

|                                 | ★印は快速<br>for Rapid bus.                                |      |                                                          | は大相<br>hashi                        |                                                       | b<br>s bo               | und    | No                  |          |                             |

#### How to go to the HOUSE The way from Hakata Bus terminal



### Right direction

4

5

6





#### **Turn left**

#### Go straight and Turn right





#### Go straight

#### Turn right

8

9







I





#### Go straight





#### Go straight

#### Go straight

13

14

15







18

#### Go straight





#### Go straight





2



#### Go straight

#### Go straight







#### Go straight

22





#### Go straight

#### Go straight

25







30

#### Go straight





#### Turn left





#### **Turn right**

#### Go straight

33









35

36

#### ホテル東興 Hotel Tohko





#### Go straight

#### Receptionist





#### Go straight





I will message the number after the passport is presented.



#### How to go to the House The way from Subway Gion Station



#### **Turn left**

2

3





### Exit 6 Go straight

#### Elevator B1F→1F





#### Go straight

5

6







#### How To Use Remote Control



#### How To Use Remote Control

#### For air-conditioner



### About A Breaker



When all electricity goes down, please push switch  $\uparrow$  upward. You can find this breaker in the entrance.

#### How To Use IH heater



#### How to use the safety deposit box

[Close the key]

- 1.Press the 4 digit number
- 2. Close the d