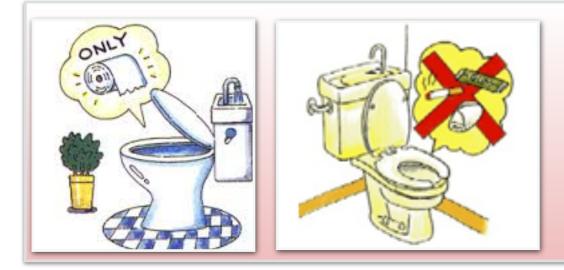

# House rules

Please throw only toilet paper into the toilet.

Please do not flush to other than toilet paper.

Please do not throw oil into drain.

Please absorb the oil with paper and throw it away.

Please clean it when clogged drain.