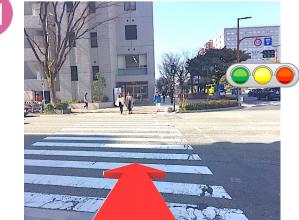

|             | $\Delta_h$ | Hakata Station.      |                                 | ★印は快速<br>for Rapid bus.                                |      |                                                          | は大相<br>hashi                        |                                                       | b<br>s bo               | und    | No                  |          |                             |

#### How to go to the HOUSE The way from Hakata Bus terminal



### Right direction

4

5

6





#### **Turn left**

#### Go straight and Turn right





#### Go straight

#### Turn right

8

9







I





#### Go straight





#### Go straight

#### Go straight

13

14

15







18

#### Go straight





#### Go straight





2



#### Go straight

#### Go straight







#### Go straight

22





#### Go straight

#### Go straight

25







30

#### Go straight





#### Turn left





#### **Turn right**

#### Go straight

33









35

36

#### ホテル東興 Hotel Tohko





#### Go straight

#### Receptionist





#### Go straight





I will message the number after the passport is presented.



#### How to go to the House The way from Subway Gion Station



#### **Turn left**

2

3





### Exit 6 Go straight

#### Elevator B1F→1F





#### Go straight

5

6







#### How To Use Remote Control



#### How To Use Remote Control

#### For air-conditioner



### About A Breaker



When all electricity goes down, please push switch  $\uparrow$  upward. You can find this breaker in the entrance.

#### How To Use IH heater



#### How to use the safety dep