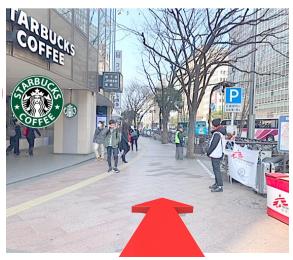

|          |                             |
| 備<br>考<br>Note                                                          |                           |                                                   |             | $\Delta_h$ | Hakata Station.      |                                 | ★印は快速<br>for Rapid bus.                                |      |                                                          | は大相<br>hashi                        |                                                       | b<br>s bo               | und    | No                  |          |                             |

#### How to go to the HOUSE The way from Hakata Bus terminal



### Right direction

4

5

6





#### **Turn left**

#### Go straight and Turn right





#### Go straight

#### Turn right

8

9







I





#### Go straight





#### Go straight

#### Go straight

13

14

15







18

#### Go straight





#### Go straight





2



#### Go straight

#### Go straight







#### Go straight

22





#### Go straight

#### Go straight

25







30

#### Go straight





#### Turn left





#### **Turn right**

#### Go straight

33









35

36

#### ホテル東興 Hotel Tohko





#### Go straight

#### Receptionist





#### Go straight





I will message the number after the passport is presented.



#### How to go to the House The way from Subway Gion Station



#### **Turn left**

2

3





### Exit 6 Go straight

#### Elevator B1F→1F





#### Go straight

5

6







#### How To Use Remote Control



#### How To Use Remote Control

#### For air-conditioner



### About A Breaker