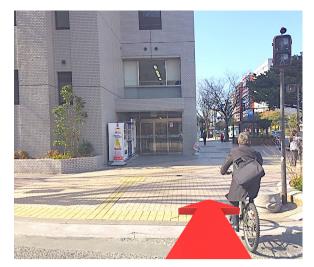

|             | $\Delta_h$ | Hakata Station.      |                                 | ★印は快速<br>for Rapid bus.                                |      |                                                          | は大相<br>hashi                        |                                                       | b<br>s bo               | und    | No                  |          |                             |

#### How to go to the HOUSE The way from Hakata Bus terminal



### Right direction

4

5

6





#### **Turn left**

#### Go straight and Turn right





#### Go straight

#### Turn right

8

9







I





#### Go straight





#### Go straight

#### Go straight

13

14

15







18

#### Go straight





#### Go straight





2



#### Go straight

#### Go straight







#### Go straight

22





#### Go straight

#### Go straight

25







30

#### Go straight





#### Turn left





#### **Turn right**

#### Go straight

33









35

36

#### ホテル東興 Hotel Tohko





#### Go straight

#### Receptionist





#### Go straight





I will message the number after the passport is presented.



#### How to go to the House The way from Subway Gion Station



#### **Turn left**

2

3





### Exit 6 Go straight

#### Elevator B1F→1F





#### Go straight

5

6







#### How To Use Remote Control



#### How To Use Remote Control

#### For air-conditioner



### About A Breaker



When all electricity goes down, please push switch  $\uparrow$  upward. You can find this breaker in the entrance.

#### How To Use IH heater



#### How to use the safety depos