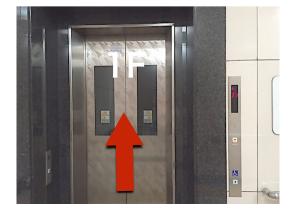

#### How to go to the House The way from Subway Gion Station

#### Elevator B1F→1F