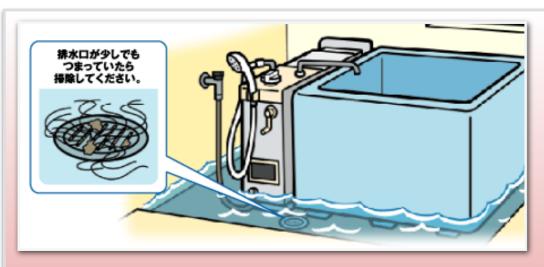

# House rules

Please throw only toilet paper into the toilet.

Please do not flush to other than toilet paper.

Please do not throw oil into drain.

Please absorb the oil with paper and throw it away.

Please clean it when clogged drain.

There is a possibility that water does not flow when used with clogging.