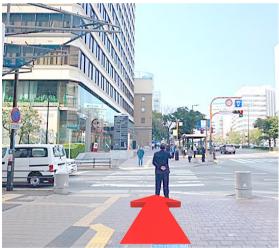

|                           |                                                   |             | $\Delta_h$ | Hakata Station.      |                                 | ★印は快速<br>for Rapid bus.                                |      |                                                          | は大相<br>hashi                        |                                                       | b<br>s bo               | und    | No                  |          |                             |

#### How to go to the HOUSE The way from Hakata Bus terminal



### Right direction

4

5

6





#### **Turn left**

#### Go straight and Turn right





#### Go straight

#### Turn right

8

9







I





#### Go straight





#### Go straight

#### Go straight

13

14

15







18

#### Go straight





#### Go straight





2



#### Go straight

#### Go straight







#### Go straight

22





#### Go straight

#### Go straight

25







30

#### Go straight





#### Turn left





#### **Turn right**

#### Go straight

33









35

36

#### ホテル東興 Hotel Tohko





#### Go straight

#### Receptionist





#### Go straight





I will message the number after the passport is presented.



#### How to go to the House The way from Subway Gion Station



#### **Turn left**

2

3





### Exit 6 Go straight

#### Elevator B1F→1F





#### Go straight

5

6







#### How To Use Remote Control



#### How To Use Remote Control

#### For air-conditioner



### About A Breaker



When all electricity goes down, please push switch  $\uparrow$  upward. You ca