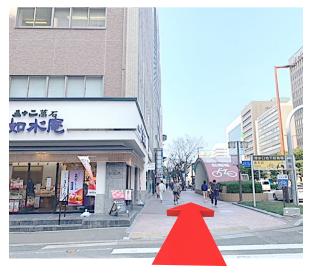

|
| 備<br>考<br>Note                                                          |                           |                                                   |             | $\Delta_h$ | Hakata Station.      |                                 | ★印は快速<br>for Rapid bus.                                |      |                                                          | は大相<br>hashi                        |                                                       | b<br>s bo               | und    | No                  |          |                             |

#### How to go to the HOUSE The way from Hakata Bus terminal



### Right direction

4

5

6





#### **Turn left**

#### Go straight and Turn right





#### Go straight

#### Turn right

8

9







I





#### Go straight





#### Go straight

#### Go straight

13

14

15







18

#### Go straight





#### Go straight





2



#### Go straight

#### Go straight







#### Go straight

22





#### Go straight

#### Go straight

25







30

#### Go straight





#### Turn left





#### **Turn right**

#### Go straight

33









35

36

#### ホテル東興 Hotel Tohko





#### Go straight

#### Receptionist





#### Go straight





I will message the number after the passport is presented.



#### How to go to the House The way from Subway Gion Station



#### **Turn left**

2

3





### Exit 6 Go straight

#### Elevator B1F→1F





#### Go straight

5

6







#### How To Use Remote Control



#### How To Use Remote Control

#### For air-conditioner



### About A Breaker



When all electricity goes