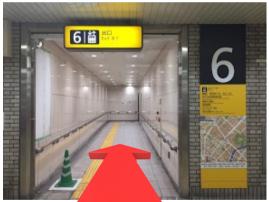

#### How to go to the House The way from Subway Gion Station

### Exit 6 Go straight