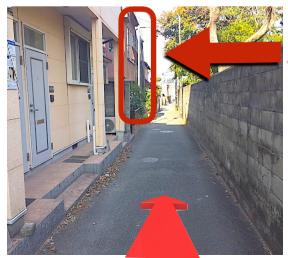

|                                                          | は大相<br>hashi                        |                                                       | b<br>s bo               | und    | No                  |          |                             |

#### How to go to the HOUSE The way from Hakata Bus terminal



### Right direction

4

5

6





#### **Turn left**

#### Go straight and Turn right





#### Go straight

#### Turn right

8

9







I





#### Go straight





#### Go straight

#### Go straight

13

14

15







18

#### Go straight





#### Go straight





2



#### Go straight

#### Go straight







#### Go straight

22





#### Go straight

#### Go straight

25







30

#### Go straight





#### Turn left





#### **Turn right**

#### Go straight

33









35

36

#### ホテル東興 Hotel Tohko





#### Go straight

#### Receptionist





#### Go straight





I will message the number after the passport is presented.



#### How to go to the House The way from Subway Gion Station



#### **Turn left**

2

3





### Exit 6 Go straight

#### Elevator B1F→1F





#### Go straight

5

6







#### How To Use Remote Control



#### How To Use Remote Control

#### For air-conditioner



### About A Breaker



When all electricity goes down, please push switch  $\uparrow$  upward. You can find this breaker in the entrance.

#### How To Use IH heater



#### How to use the safety deposit box

[Close the key]

- 1.Press the 4 digit number
- 2. Close the door and press the "Lock" button
- [Open the key]
- 1.Press the 4 digit number



#### How to us