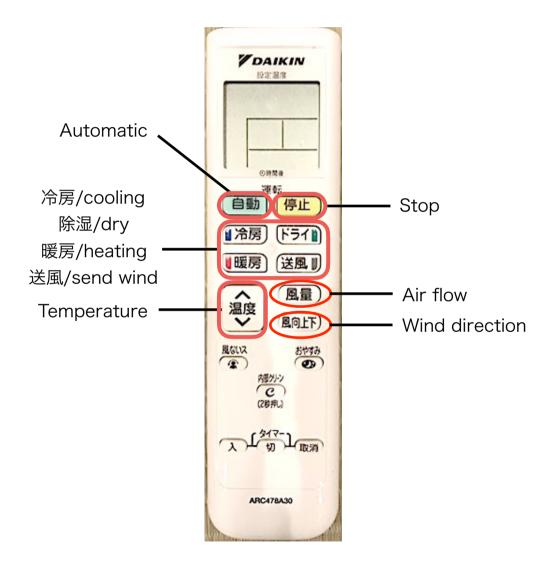

# Turn right

8

9







I





#### Go straight





#### Go straight

#### Go straight

13

14

15







18

#### Go straight





#### Go straight





2



#### Go straight

#### Go straight







#### Go straight

22





#### Go straight

#### Go straight

25







30

#### Go straight





#### Turn left





#### **Turn right**

#### Go straight

33









35

36

#### ホテル東興 Hotel Tohko





#### Go straight

#### Receptionist





#### Go straight





I will message the number after the passport is presented.



#### How to go to the House The way from Subway Gion Station



#### **Turn left**

2

3





### Exit 6 Go straight

#### Elevator B1F→1F





#### Go straight

5

6







#### How To Use Remote Control



#### How To Use Remote Control

#### For air-conditioner



### About A Breaker



When all electricity goes down, please push switch  $\uparrow$  upward. You can find this breaker in the entrance.

#### How To Use IH heater



#### How to use the safety deposit box

[Close the key]

- 1.Press the 4 digit number
- 2. Close the door and press the "Lock" button
- [Open the key]
- 1.Press the 4 digit number



#### How to use an air purifier



# House rules



Please throw only toilet paper into the toilet.

Please do not flush to other than toilet paper.



Please do not throw oil into drain.

Please absorb the oil with paper and throw it away.



Please clean it when clogged drain.

There is a possibility that water does not flow when used with clogging.



## Please leave garbage in the room. 쓰레기는 방 안에 두십시오. 请把垃圾留在房间里。 請把垃圾留在房間裡。



Please do no