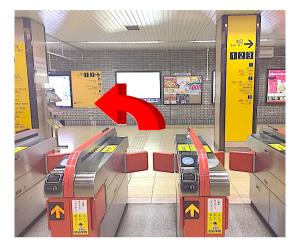

#### How to go to the House The way from Subway Gion Station

#### **Turn left**

2

3